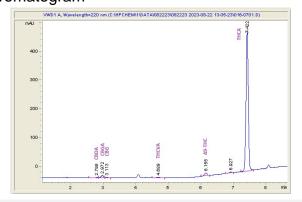

#### Chromatogram

## Cannabinoid Profile by HPLC

0.29%

Delta-9-THC

0.00%

CBD

22.93%

**Total Cannabinoids** 

| Cannabinoid          | % wt  | mg/g   |
|----------------------|-------|--------|
| CBDA                 | 0.076 | 0.76   |
| CBGA                 | 0.415 | 4.15   |
| CBG                  | 0.095 | 0.95   |
| THCVa                | 0.158 | 1.58   |
| Delta-9-THC          | 0.294 | 2.94   |
| THCA                 | 21.89 | 218.88 |
| Total Cannabinoids   | 22.93 | 229.3  |
| Calculated Total THC | 19.49 | 194.90 |
| Calculated CBD Yield | 0.07  | 0.67   |