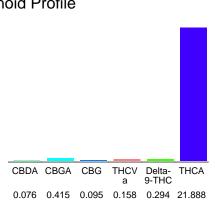

#### Cannabinoid Profile

## Cannabinoid Profile by HPLC

0.29%

Delta-9-THC

0.00%

CBD

22.93%

**Total Cannabinoids** 

| Cannabinoid          | % wt  | mg/g   |
|----------------------|-------|--------|
| CBDA                 | 0.076 | 0.76   |
| CBGA                 | 0.415 | 4.15   |
| CBG                  | 0.095 | 0.95   |
| THCVa                | 0.158 | 1.58   |
| Delta-9-THC          | 0.294 | 2.94   |
| THCA                 | 21.89 | 218.88 |
| Total Cannabinoids   | 22.93 | 229.3  |
| Calculated Total THC | 19.49 | 194.90 |
| Calculated CBD Yield | 0.07  | 0.67   |