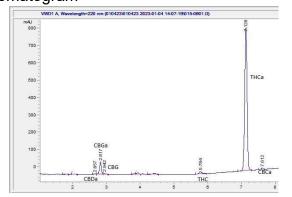

### Chromatogram

## Cannabinoid Profile CBDA CBGA CBG Delta-THCA 9-THC

### Cannabinoid Profile by HPLC

0.28% Delta-9-THC

0.00% **CBD** 

| Cannabinoid        | % wt                   | mg/g  |
|--------------------|------------------------|-------|
| CBDA               | 0.07                   | 0.7   |
| CBGA               | 1.62                   | 16.2  |
| CBG                | 0.14                   | 1.4   |
| Delta-9-THC        | 0.28                   | 2.8   |
| THCA               | 21.95                  | 219.5 |
| Total Cannabinoids | 0.61 <sup>24</sup> .06 | 240.6 |