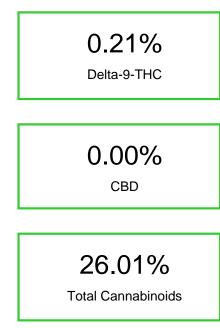

### Cannabinoid Profile by HPLC

Cannabinoid % wt mg/g CBDA 0.072 0.72 CBGA 1.426 14.26 CBG 0.107 1.07 THCVa 1.12 0.112 Delta-9-THC 0.208 2.08 THCA 24.09 240.87 **Total Cannabinoids** 26.01 260.1 **Calculated Total THC** 21.33 213.32 **Calculated CBD Yield** 0.06 0.63 Calculated Total THC = Delta-9-THC + 0.877 \* THCA Calculated Maximum CBD Yield = CBD + 0.877 \* CBDA

### Cannabinoid Profile