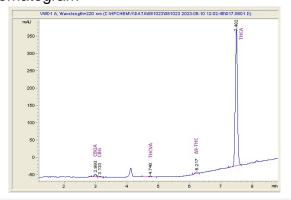

# Steezy

# Sample 614-081023-060

Hardcore OG

Sample Submitted: 08-10-2023; Report Date: 08-15-2023

# Hardcore OG THC-A Hemp

#### Chromatogram



### Cannabinoid Profile



## Cannabinoid Profile by HPLC

0.21%

Delta-9-THC

0.00%

**CBD** 

| Cannabinoid          | % wt  | mg/g   |
|----------------------|-------|--------|
| CBGA                 | 0.404 | 4.04   |
| CBG                  | 0.108 | 1.08   |
| THCVa                | 0.183 | 1.83   |
| Delta-9-THC          | 0.214 | 2.14   |
| THCA                 | 17.61 | 176.14 |
| Total Cannabinoids   | 18.52 | 185.2  |
| Calculated Total THC | 15.66 | 156.61 |
| Calculated CBD Yield | 0.00  | 0.00   |
|                      |       |        |

Calculated Total THC = Delta-9-THC + 0.877 \* THCA Calculated Maximum CBD Yield = CBD + 0.877 \* CBDA

18.52%

**Total Cannabinoids** 

Marin Analytics, LLC

250 Bel Marin Keys Blvd, Suite D4 Novato, CA 94949

833-321-TEST / info@marinanal