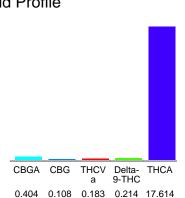

### Cannabinoid Profile

## Cannabinoid Profile by HPLC

0.21%

Delta-9-THC

0.00%

**CBD** 

| Cannabinoid          | % wt  | mg/g   |
|----------------------|-------|--------|
| CBGA                 | 0.404 | 4.04   |
| CBG                  | 0.108 | 1.08   |
| THCVa                | 0.183 | 1.83   |
| Delta-9-THC          | 0.214 | 2.14   |
| THCA                 | 17.61 | 176.14 |
| Total Cannabinoids   | 18.52 | 185.2  |
| Calculated Total THC | 15.66 | 156.61 |
| Calculated CBD Yield | 0.00  | 0.00   |
|                      |       |        |