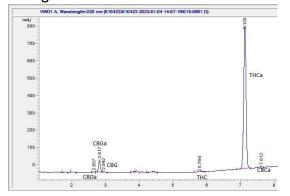

### Chromatogram

# Cannabinoid Profile CBDA CBGA CBG Delta-THCA 9-THC

# Cannabinoid Profile by HPLC

0.28% Delta-9-THC

0.00%

| Cannabinoid        | % wt                  | mg/g  |
|--------------------|-----------------------|-------|
| CBDA               | 0.07                  | 0.7   |
| CBGA               | 1.62                  | 16.2  |
| CBG                | 0.14                  | 1.4   |
| Delta-9-THC        | 0.28                  | 2.8   |
| THCA               | 21.95                 | 219.5 |
| Total Cannabinoids | 2 <u>4</u> 06<br>0.61 | 240.6 |