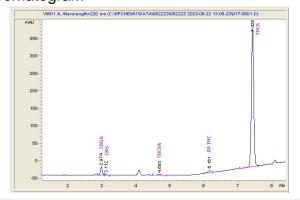

# Steezy

# Sample 614-082223-087

Premium Jack

Sample Submitted: 08-22-2023; Report Date: 08-28-2023

# Premium Jack THC-A Hemp

#### Chromatogram



## Cannabinoid Profile



## Cannabinoid Profile by HPLC

0.26%

Delta-9-THC

0.00%

**CBD** 

| Cannabinoid          | % wt  | mg/g   |
|----------------------|-------|--------|
| CBGA                 | 0.871 | 8.71   |
| CBG                  | 0.077 | 0.77   |
| THCVa                | 0.143 | 1.43   |
| Delta-9-THC          | 0.26  | 2.6    |
| THCA                 | 19.38 | 193.75 |
| Total Cannabinoids   | 20.73 | 207.3  |
| Calculated Total THC | 17.25 | 172.52 |
| Calculated CBD Yield | 0.00  | 0.00   |

Calculated Total THC = Delta-9-THC + 0.877 \* THCA Calculated Maximum CBD Yield = CBD + 0.877 \* CBDA

20.73%

**Total Cannabinoids** 

Marin Analytics, LLC

250 Bel Marin Keys Blvd, Suite D4 Novato, CA 94949

833-321-TEST / info@marinanalytics.com

This sample has been tested by M