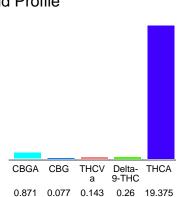

## Cannabinoid Profile

## Cannabinoid Profile by HPLC

0.26%

Delta-9-THC

0.00%

**CBD** 

| Cannabinoid          | % wt  | mg/g   |
|----------------------|-------|--------|
| CBGA                 | 0.871 | 8.71   |
| CBG                  | 0.077 | 0.77   |
| THCVa                | 0.143 | 1.43   |
| Delta-9-THC          | 0.26  | 2.6    |
| THCA                 | 19.38 | 193.75 |
| Total Cannabinoids   | 20.73 | 207.3  |
| Calculated Total THC | 17.25 | 172.52 |
| Calculated CBD Yield | 0.00  | 0.00   |