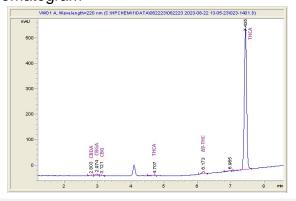

#### Chromatogram

# Cannabinoid Profile CBDA CBGA CBG THCV Delta-9-THC

### Cannabinoid Profile by HPLC

0.28%

Delta-9-THC

0.00% **CBD** 

25.72%

**Total Cannabinoids** 

| Cannabinoid          | % wt  | mg/g   |
|----------------------|-------|--------|
| CBDA                 | 0.098 | 0.98   |
| CBGA                 | 0.392 | 3.92   |
| CBG                  | 0.108 | 1.08   |
| THCVa                | 0.166 | 1.66   |
| Delta-9-THC          | 0.284 | 2.84   |
| THCA                 | 24.68 | 246.76 |
| Total Cannabinoids   | 25.72 | 257.2  |
| Calculated Total THC | 21.92 | 219.25 |
| Calculated CBD Yield | 0.09  | 0.86   |
|                      |       |        |