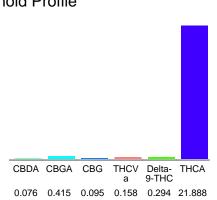

# Cannabinoid Profile

### Cannabinoid Profile by HPLC

0.29%

Delta-9-THC

0.00%

**CBD** 

22.93%

**Total Cannabinoids** 

| Cannabinoid               | % wt  | mg/g   |
|---------------------------|-------|--------|
| CBDA                      | 0.076 | 0.76   |
| CBGA                      | 0.415 | 4.15   |
| CBG                       | 0.095 | 0.95   |
| THCVa                     | 0.158 | 1.58   |
| Delta-9-THC               | 0.294 | 2.94   |
| THCA                      | 21.89 | 218.88 |
| <b>Total Cannabinoids</b> | 22.93 | 229.3  |
| Calculated Total THC      | 19.49 | 194.90 |
| Calculated CBD Yield      | 0.07  | 0.67   |
|                           |       |        |