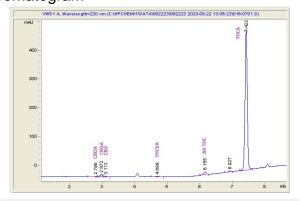

## Steezy

## Sample 614-082223-086

Sour Tangie

Sample Submitted: 08-22-2023; Report Date: 08-28-2023

## Sour TangieTHC-A Hemp

#### Chromatogram



# Cannabinoid Profile



### Cannabinoid Profile by HPLC

0.29%

Delta-9-THC

0.00%

**CBD** 

22.93%

**Total Cannabinoids** 

| Cannabinoid               | % wt  | mg/g   |
|---------------------------|-------|--------|
| CBDA                      | 0.076 | 0.76   |
| CBGA                      | 0.415 | 4.15   |
| CBG                       | 0.095 | 0.95   |
| THCVa                     | 0.158 | 1.58   |
| Delta-9-THC               | 0.294 | 2.94   |
| THCA                      | 21.89 | 218.88 |
| <b>Total Cannabinoids</b> | 22.93 | 229.3  |
| Calculated Total THC      | 19.49 | 194.90 |
| Calculated CBD Yield      | 0.07  | 0.67   |
|                           |       |        |

Calculated Total THC = Delta-9-THC + 0.877 \* THCA Calculated Maximum CBD Yield = CBD + 0.877 \* CBDA

Ma