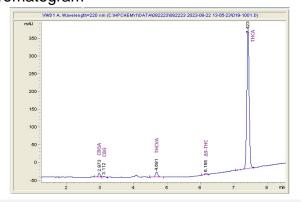

#### Chromatogram

# Cannabinoid Profile

CBGA CBG Delta-THCA а 9-THC 0.456 0.083 0.773 0.097 19.976

### Cannabinoid Profile by HPLC

0.10%

Delta-9-THC

0.00%

**CBD** 

| Cannabinoid          | % wt  | mg/g   |
|----------------------|-------|--------|
| CBGA                 | 0.456 | 4.56   |
| CBG                  | 0.083 | 0.83   |
| THCVa                | 0.773 | 7.73   |
| Delta-9-THC          | 0.097 | 0.97   |
| THCA                 | 19.98 | 199.76 |
| Total Cannabinoids   | 21.38 | 213.8  |
| Calculated Total THC | 17.62 | 176.16 |
| Calculated CBD Yield | 0.00  | 0.00   |
|                      |       |        |